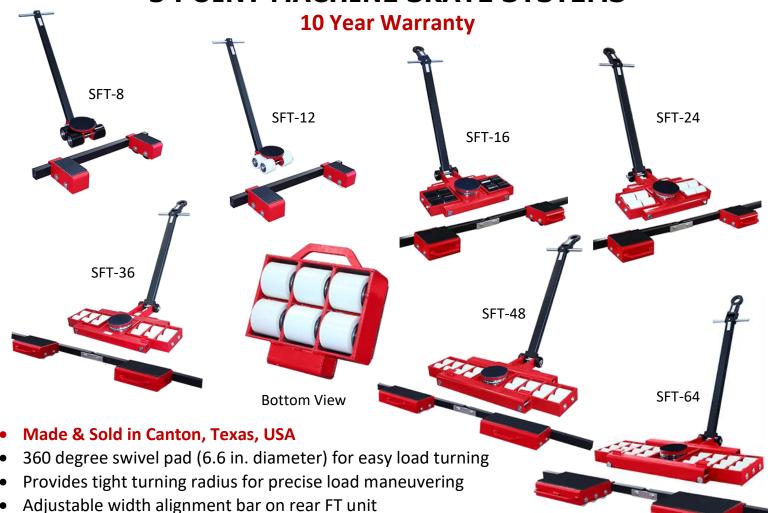

## **3 POINT MACHINE SKATE SYSTEMS**

- Heavy duty tow hook & handle, easy access bolt-on axles
- Highest quality, non-marking, non-damaging urethane rollers

| Model   | Load<br>Capacity | No. of<br>Rollers | Roller<br>Type | Height   | Handle<br>Length | Max Adj.<br>Width | Shipping<br>Weight |
|---------|------------------|-------------------|----------------|----------|------------------|-------------------|--------------------|
| SFT-8*  | 8 Tons           | 8                 | Standard       | 4.25 in. | 36 in.           | 40 in.            | 80 lbs.            |
| SFT-12* | 12 Tons          | 8                 | Heavy Duty     | 4.25 in. | 36 in.           | 40 in.            | 80 lbs.            |
| SFT-16* | 16 Tons          | 16                | Standard       | 4.25 in. | 45 in.           | 80 in.            | 170 lbs.           |
| SFT-24* | 24 Tons          | 16                | Heavy Duty     | 4.25 in. | 45 in.           | 80 in.            | 170 lbs.           |
| SFT-36* | 36 Tons          | 24                | Heavy Duty     | 4.25 in. | 45 in.           | 85 in.            | 265 lbs.           |
| SFT-48* | 48 Tons          | 32                | Heavy Duty     | 4.25 in. | 45 in.           | 90 in.            | 340 lbs.           |
| SFT-64* | 64 Tons          | 48                | Heavy Duty     | 4.25 in. | 45 in.           | 90 in.            | 425 lbs.           |

<sup>\*</sup>More individual unit specs can be found under the ST, FT and IFT models