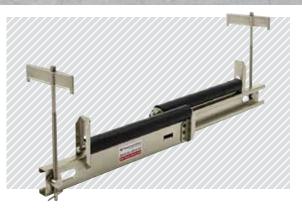

## ECI 18-36 Tray Roller

- » Adjustable width for 18" to 36" electrical tray
- » Weight: 18.4 lbs.
- » Easy setup and installation
- » Rollers have laser cut steel frames
- » Convenient and lightweight
- » Polypro rollers are highly durable and long lasting
- » Height adjustable rollers to variety of tray depths
- » Permanently mounted hooks to prevent loss
- » Hooks contain a speed nut for cordless drill install