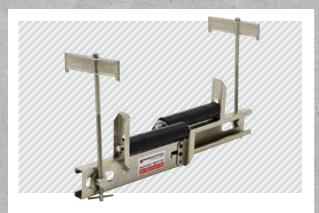

## ECI 12-24 Tray Roller

- » Adjustable width for 12" to 24" electrical trays
- » Weight: 12.6 lbs.
- » Easy setup and installation
- » Rollers have laser cut steel frames
- » Convenient and lightweight
- » Polypro rollers are highly durable and long lasting
- » Height adjustable rollers to variety of tray depths
- » Permanently mounted hooks to prevent loss
- » Hooks contain a speed nut for cordless drill install