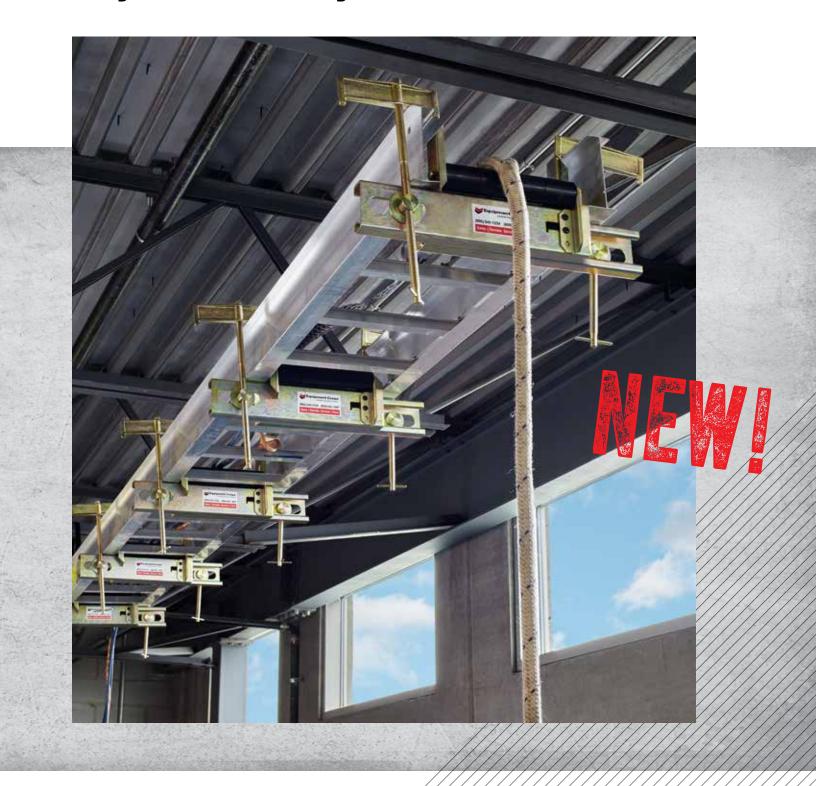

## **Adjustable Tray Rollers**

## Equipment Corps Adjustable Tray Rollers are designed for easy and efficient electrical cable pulling.

Equipment Corps Adjustable Tray Rollers are designed to hang underneath trays that house electrical cable. The hooks used to hang them contain a speed nut for easy installation and removal with the use of a cordless drill. The widths and heights of our tray rollers are adjustable to fit different sized eletrical trays. This means that owning our tray rollers eliminates the need to stock a variety of fixed-sized tray rollers as made by other vendors. Equipment Corps Tray Rollers have laser cut steel frames with few welded parts. This coupled with Polypro rollers makes for a very durable, long-lasting product. Our tray rollers are made in Canada.